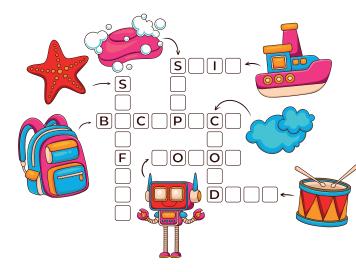

| Α | Ν | S | Υ | Т | Α | Ν | м | U | В | J  |
| SNAIL     | DAISY  | 0 | н | D | Ν | W | Т | R | В | Ρ | 0 | U | Е  |
| FOXGLOVE  | BEE    | Y | S | Т | Α | D | L | V | Х | В | S | Т | Z  |
|           |        | Ρ | L | В | 1 | 0 | G | Α | н | Ν | Е | Т | н  |
| мотн      | BEETLE | В | W | Α | L | R | В | Е | Е | Т | L | Е | Т  |
|           |        | R | С | Ν | G | U | V | Ρ | Υ | С | S | R | Е  |
| BLUEBELL  | SPIDER | Е | В | U | Т | Т | Е | R | F | L | Υ | С | К  |
|           |        | D | U | Е | F | Ρ | Т | В | Κ | Т | Α | U | С  |
| CRICKET   | LARVAE | Ι | Q | R | Е | н | Х | Α | Е | М | D | Ρ | I. |
|           |        | Ρ | 0 | Ρ | Ρ | Υ | Е | Α | Ζ | L | Н | 0 | R  |
| BUTTERCUP | POPPY  | S | Е | V | 0 | L | G | Х | 0 | F | L | S | С  |

#### NAME THE ITEMS CROSSWORD



#### SPOT THE DIFFERENCE





#### **NOUGHTS & CROSSES**

THE EMBANKMENT, SWANS NEST LANE, STRATFORD UPON AVON