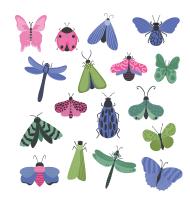

### WHICH CREEPY-CRAWLY REACHES FLOWER?

#### FIND THE BUGS & FLOWERS HIDDEN IN THE GRID

| BUTTERFLY | PANSY  | D | м | т | V | U | с | L | F | L | I | 0 | т  |
|-----------|--------|---|---|---|---|---|---|---|---|---|---|---|----|
|           |        | Ρ | Α | Ν | S | Υ | Т | Α | Ν | м | U | В | J  |
| SNAIL     | DAISY  | 0 | н | D | Ν | W | Т | R | В | Ρ | 0 | U | Е  |
| FOXGLOVE  | BEE    | Y | S | Т | Α | D | L | V | Х | В | S | Т | Z  |
|           |        | Ρ | L | В | 1 | 0 | G | Α | н | Ν | Е | Т | н  |
| мотн      | BEETLE | В | W | Α | L | R | В | Е | Е | Т | L | Е | Т  |
|           |        | R | С | Ν | G | U | V | Ρ | Υ | С | S | R | Е  |
| BLUEBELL  | SPIDER | Е | В | U | Т | Т | Е | R | F | L | Υ | С | К  |
|           |        | D | U | Е | F | Ρ | Т | В | Κ | Т | Α | U | С  |
| CRICKET   | LARVAE | Ι | Q | R | Е | н | Х | Α | Е | М | D | Ρ | I. |
|           |        | Ρ | 0 | Ρ | Ρ | Υ | Е | Α | Ζ | L | Н | 0 | R  |
| BUTTERCUP | POPPY  | S | Е | V | 0 | L | G | Х | 0 | F | L | S | С  |