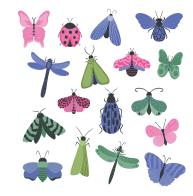

### WHICH CREEPY-CRAWLY REACHES FLOWER?

#### FIND THE BUGS & FLOWERS HIDDEN IN THE GRID

| BUTTERFLY | PANSY  | D | м | т | V | U | с | L | F | L | I | 0 | т  |
|-----------|--------|---|---|---|---|---|---|---|---|---|---|---|----|
|           |        | Ρ | Α | Ν | S | Υ | Т | Α | Ν | м | U | В | J  |
| SNAIL     | DAISY  | 0 | н | D | Ν | W | Т | R | В | Ρ | 0 | U | Е  |
| FOXGLOVE  | BEE    | Y | S | Т | Α | D | L | V | Х | В | S | Т | Z  |
|           |        | Ρ | L | В | 1 | 0 | G | Α | н | Ν | Е | Т | н  |
| мотн      | BEETLE | В | W | Α | L | R | В | Е | Е | Т | L | Е | Т  |
|           |        | R | С | Ν | G | U | V | Ρ | Υ | С | S | R | Е  |
| BLUEBELL  | SPIDER | Е | В | U | Т | Т | Е | R | F | L | Υ | С | К  |
|           |        | D | U | Е | F | Ρ | Т | В | Κ | Т | Α | U | С  |
| CRICKET   | LARVAE | Ι | Q | R | Е | н | Х | Α | Е | М | D | Ρ | I. |
|           |        | Ρ | 0 | Ρ | Ρ | Υ | Е | Α | Ζ | L | Н | 0 | R  |
| BUTTERCUP | POPPY  | S | Е | V | 0 | L | G | Х | 0 | F | L | S | С  |