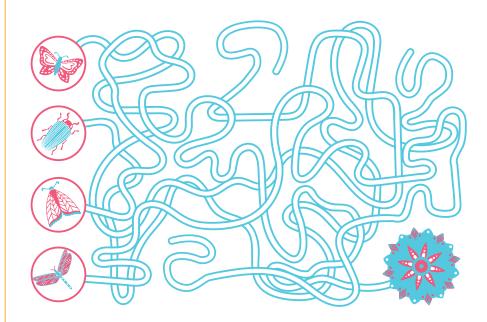

### WHICH CREEPY-CRAWLY REACHES FLOWER?

#### FIND THE BUGS & FLOWERS HIDDEN IN THE GRID

| BUTTERFLY | PANSY  | D | м | т | V | U | с | L | F | L | I | 0 | т  |
|-----------|--------|---|---|---|---|---|---|---|---|---|---|---|----|
|           |        | Ρ | Α | Ν | S | Υ | Т | Α | Ν | м | U | В | J  |
| SNAIL     | DAISY  | 0 | н | D | Ν | W | Т | R | В | Ρ | 0 | U | Е  |
| FOXGLOVE  | BEE    | Y | S | Т | Α | D | L | V | Х | В | S | Т | Z  |
|           |        | Ρ | L | В | 1 | 0 | G | Α | н | Ν | Е | Т | н  |
| мотн      | BEETLE | В | W | Α | L | R | В | Е | Е | Т | L | Е | Т  |
|           |        | R | С | Ν | G | U | V | Ρ | Υ | С | S | R | Е  |
| BLUEBELL  | SPIDER | Е | В | U | Т | Т | Е | R | F | L | Υ | С | К  |
|           |        | D | U | Е | F | Ρ | Т | В | Κ | Т | Α | U | С  |
| CRICKET   | LARVAE | Ι | Q | R | Е | н | Х | Α | Е | М | D | Ρ | I. |
|           |        | Ρ | 0 | Ρ | Ρ | Υ | Е | Α | Ζ | L | Н | 0 | R  |
| BUTTERCUP | POPPY  | S | Е | V | 0 | L | G | Х | 0 | F | L | S | С  |