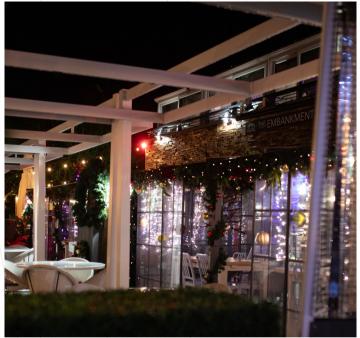

#### A WINTER ESCAPE ACROSS THE RIVER AVON

Pining for the slopes and fun of après ski? Then join us at The EMBANKMENT where will be sprinkling our own brand of Christmas magic providing the perfect wintery escape from the cold outside. Whether you are chilling in the decked-out luxuries of our ski lodge, or cosying up in one of the heated glasshouses, or simply grabbing the best seats in the house in our festive inspired igloos. We have pulled out all the stops to make this Christmas one to remember.

Our newly transformed garden is surrounded with fire pits, faux fur throws, hot water bottles, festive fairy lights and our lovely staff are on hand to serve you with warming festive tipples, European beers along with some of our finest winter cocktails and of course no après ski party would be complete without Schnapps!

Our stunning **pergolas** complete with heaters, Christmas trees and plush blankets has been transformed into a stunning ski lodge for aprés ski partying this winter. Guests can enjoy mulled wine, hot spiced cider, mugs of steaming hot chocolate, cocktails, ski paddles and a wide range of beers and scrumptious alfresco eats.