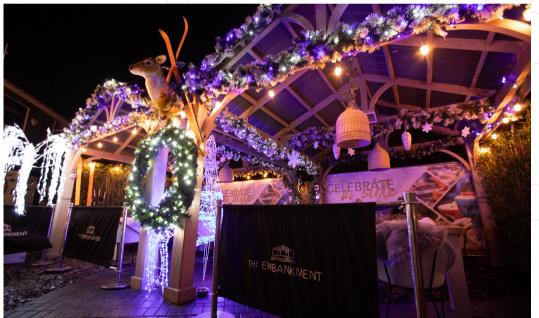

#### A WINTER ESCAPE ACROSS THE RIVER AVON

Pining for the slopes and fun of après ski? Then join us at The EMBANKMENT where will be sprinkling our own brand of Christmas magic providing the perfect wintery escape from the cold outside. Whether you are chilling in the decked-out luxuries of our ski lodge, or cosying up in one of the heated glasshouses, or simply grabbing the best seats in the house in our festive inspired igloos. We have pulled out all the stops to make this Christmas one to remember.

Our newly transformed garden is surrounded with fire pits, faux fur throws, hot water bottles, festive fairy lights and our lovely staff are on hand to serve you with warming festive tipples, European beers along with some of our finest winter cocktails and of course no après ski party would be complete without Schnapps!

Our stunning **pergolas** complete with heaters, Christmas trees and plush blankets has been transformed into a stunning ski lodge for aprés ski partying this winter. Guests can enjoy mulled wine, hot spiced cider, mugs of steaming hot chocolate, cocktails, ski paddles and a wide range of beers and scrumptious alfresco eats.

# ESCAPE TO OUR OUTDOOR WINTER TERRACE

WITH BLANKETS, HOT WATER BOTTLES AND ALPINE INSPIRED FESTIVE FEASTS

25.00