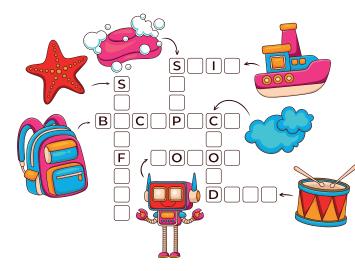

| Ρ | Α | Ν | S | Υ | Т | Α | Ν | м | U | В | J |
| SNAIL     | DAISY  | 0 | н | D | Ν | W | Т | R | В | Ρ | 0 | U | Е |
| FOXGLOVE  | BEE    | Y | S | Т | Α | D | L | V | Х | В | S | Т | Z |
|           |        | Ρ | L | В | 1 | 0 | G | Α | н | Ν | Е | Т | н |
| мотн      | BEETLE | В | W | Α | L | R | В | Е | Е | Т | L | Е | Т |
|           |        | R | С | Ν | G | U | V | Ρ | Υ | С | S | R | Е |
| BLUEBELL  | SPIDER | Е | В | U | Т | Т | Е | R | F | L | Υ | С | К |
|           |        | D | U | Е | F | Ρ | Т | В | Κ | Т | Α | U | С |
| CRICKET   | LARVAE | Т | Q | R | Е | н | Х | Α | Е | м | D | Ρ | T |
|           |        | Ρ | 0 | Ρ | Ρ | Υ | Е | Α | Ζ | L | н | 0 | R |
| BUTTERCUP | POPPY  | S | Е | V | 0 | L | G | Х | 0 | F | L | S | С |

#### NAME THE ITEMS CROSSWORD



#### SPOT THE DIFFERENCE





#### **NOUGHTS & CROSSES**

THE EMBANKMENT, SWANS NEST LANE, STRATFORD UPON AVON