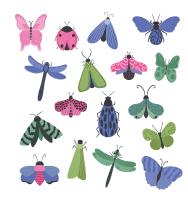

Т | Α | Ν | м | U | В | J |
| SNAIL     | DAISY  | 0 | н | D | Ν | W | Т | R | В | Ρ | 0 | U | Е |
| FOXGLOVE  | BEE    | Y | S | Т | Α | D | L | V | Х | В | S | Т | Z |
|           |        | Ρ | L | В | 1 | 0 | G | Α | н | Ν | Е | Т | н |
| мотн      | BEETLE | В | W | Α | L | R | В | Е | Е | Т | L | Е | Т |
|           |        | R | С | Ν | G | U | V | Ρ | Υ | С | S | R | Е |
| BLUEBELL  | SPIDER | Е | В | U | Т | Т | Е | R | F | L | Υ | С | К |
|           |        | D | U | Е | F | Ρ | Т | В | Κ | Т | Α | U | С |
| CRICKET   | LARVAE | Т | Q | R | Е | н | Х | Α | Е | м | D | Ρ | T |
|           |        | Ρ | 0 | Ρ | Ρ | Υ | Е | Α | Ζ | L | н | 0 | R |
| BUTTERCUP | POPPY  | S | Е | V | 0 | L | G | Х | 0 | F | L | S | С |

#### NAME THE ITEMS CROSSWORD



#### SPOT THE DIFFERENCE





#### **NOUGHTS & CROSSES**

THE EMBANKMENT, SWANS NEST LANE, STRATFORD UPON AVON