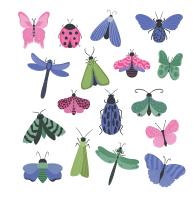

| Т | Α | Ν | м | U | В | J |
| SNAIL     | DAISY  | 0 | н | D | Ν | W | Т | R | В | Ρ | 0 | U | Е |
| FOXGLOVE  | BEE    | Y | S | Т | Α | D | L | V | Х | В | S | Т | Z |
|           |        | Ρ | L | В | 1 | 0 | G | Α | н | Ν | Е | Т | н |
| мотн      | BEETLE | В | W | Α | L | R | В | Е | Е | Т | L | Е | Т |
|           |        | R | С | Ν | G | U | V | Ρ | Υ | С | S | R | Е |
| BLUEBELL  | SPIDER | Е | В | U | Т | Т | Е | R | F | L | Υ | С | К |
|           |        | D | U | Е | F | Ρ | Т | В | Κ | Т | Α | U | С |
| CRICKET   | LARVAE | Т | Q | R | Е | н | Х | Α | Е | м | D | Ρ | T |
|           |        | Ρ | 0 | Ρ | Ρ | Υ | Е | Α | Ζ | L | н | 0 | R |
| BUTTERCUP | POPPY  | S | Е | V | 0 | L | G | Х | 0 | F | L | S | С |

#### NAME THE ITEMS CROSSWORD



#### SPOT THE DIFFERENCE





#### **NOUGHTS & CROSSES**

THE EMBANKMENT, SWANS NEST LANE, STRATFORD UPON AVON