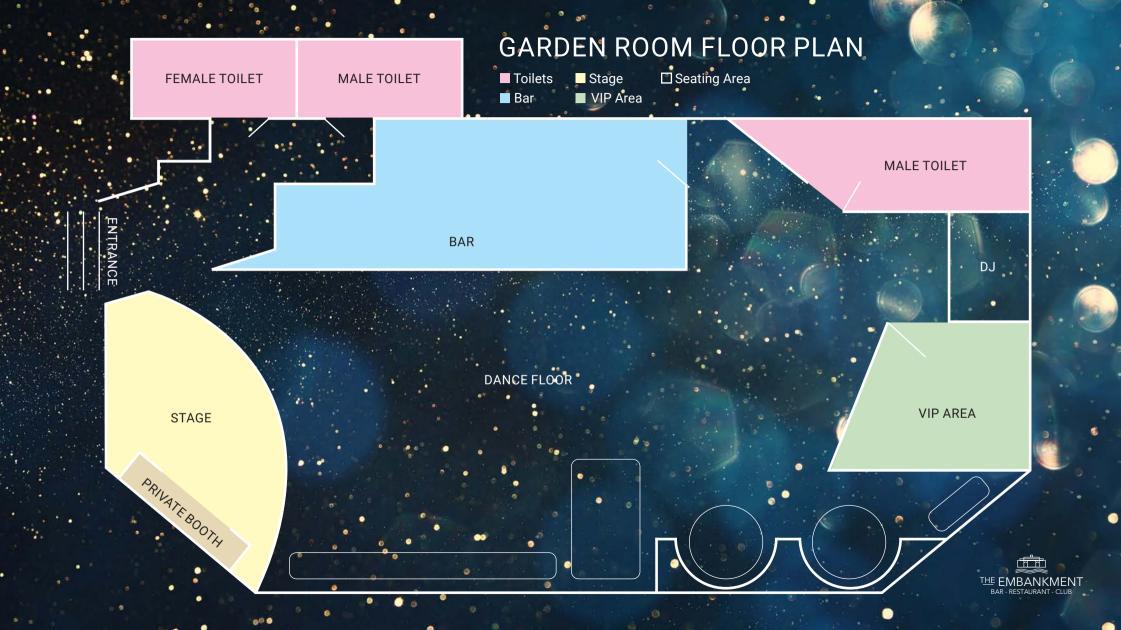

ENJOY HOT MULLED WINE AROUND THE FIRE PIT, OR SIP A GLASS OF PROSECCO WHILST GAZING AT THE STARS

Your own exclusive experience in our Winter Garden. Our amazing Igloos include heating, your very own bluetooth speaker, blankets and our team looking after you for the duration of your visit. Our Igloo's can sit up to a maximum of 12 people and is equipped give you a cosy experience.