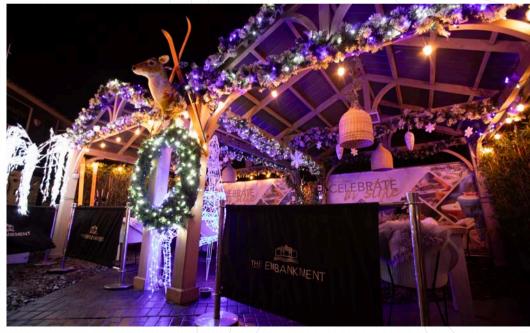

#### A WINTER ESCAPE ACROSS THE RIVER AVON

Pining for the slopes and fun of après ski? Then join us at The EMBANKMENT where will be sprinkling our own brand of Christmas magic providing the perfect wintery escape from the cold outside. Whether you are chilling in the decked-out luxuries of our ski lodge, or cosying up in one of the heated glasshouses, or simply grabbing the best seats in the house in our festive inspired igloos. We have pulled out all the stops to make this Christmas one to remember.

Our newly transformed garden is surrounded with fire pits, faux fur throws, hot water bottles, festive fairy lights and our lovely staff are on hand to serve you with warming festive tipples, European beers along with some of our finest winter cocktails and of course no après ski party would be complete without Schnapps!

Our stunning **pergolas** complete with heaters, Christmas trees and plush blankets has been transformed into a stunning ski lodge for aprés ski partying this winter. Guests can enjoy mulled wine, hot spiced cider, mugs of steaming hot chocolate, cocktails, ski paddles and a wide range of beers and scrumptious alfresco eats.

ENJOY HOT MULLED WINE AROUND THE FIRE PIT, OR SIP A GLASS OF PROSECCO WHILST GAZING AT THE STARS

Your own exclusive experience in our Winter Garden. Our amazing Igloos include heating, your very own bluetooth speaker, blankets and our team looking after you for the duration of your visit. Our Igloo's can sit up to a maximum of 12 people and is equipped give you a cosy experience.