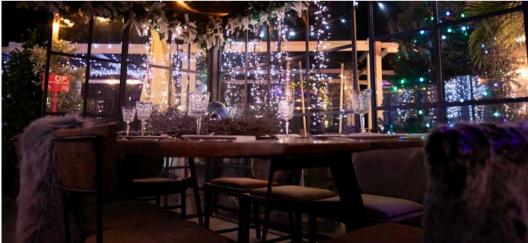

Our newly transformed garden is surrounded with fire pits, faux fur throws, hot water bottles, festive fairy lights and our lovely staff are on hand to serve you with warming festive tipples, European beers along with some of our finest winter cocktails and of course no après ski party would be complete without Schnapps!

Our stunning **pergolas** complete with heaters, Christmas trees and plush blankets has been transformed into a stunning ski lodge for aprés ski partying this winter. Guests can enjoy mulled wine, hot spiced cider, mugs of steaming hot chocolate, cocktails, ski paddles and a wide range of beers and scrumptious alfresco eats.