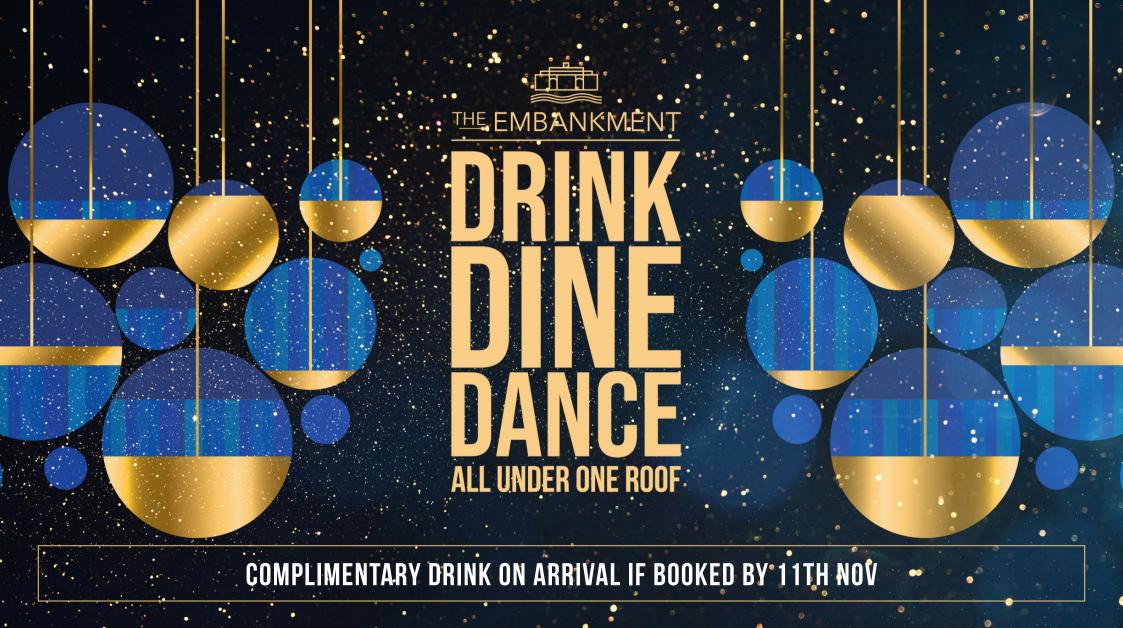

#### **BOOK NOW AND RECEIVE A £25 GIFT CARD**

# BOOK EARLY FOR A CHRISTMAS TIPPLE ON US!

Book your Christmas meal with us before 11<sup>th</sup> November and we will treat you to a complimentary glass of Prosecco on arrival.

#### PAYMENT DEPOSIT CHANGES & CANCELLATIONS

- 1. To take advantage of our offer of a free Prosecco reception, your Christmas meal must be booked, and the deposit paid on or before 11th November 2023.
- 2. A free Prosecco reception will include one glass (125ml) of Prosecco per person at your Christmas meal.
- One party organiser for each Christmas party booking will receive a £25 gift voucher on the day of the booking, as a thank you for choosing The Embankment.