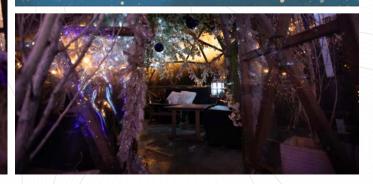

#### A WINTER ESCAPE ACROSS THE RIVER AVON

Pining for the slopes and fun of après ski? Then join us at The EMBANKMENT where will be sprinkling our own brand of Christmas magic providing the perfect wintery escape from the cold outside. Whether you are chilling in the decked-out luxuries of our ski lodge, or cosying up in one of the heated glasshouses, or simply grabbing the best seats in the house in our festive inspired igloos. We have pulled out all the stops to make this Christmas one to remember.

Our newly transformed garden is surrounded with fire pits, faux fur throws, hot water bottles, festive fairy lights and our lovely staff are on hand to serve you with warming festive tipples, European beers along with some of our finest winter cocktails and of course no après ski party would be complete without Schnapps!