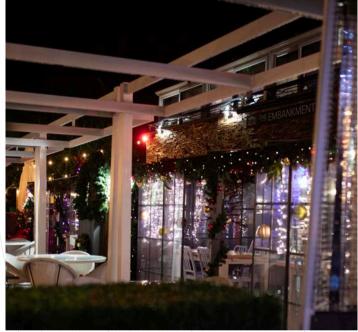

Our newly transformed garden is surrounded with fire pits, faux fur throws, hot water bottles, festive fairy lights and our lovely staff are on hand to serve you with warming festive tipples, European beers along with some of our finest winter cocktails and of course no après ski party would be complete without Schnapps!

Our stunning **pergolas** complete with heaters, Christmas trees and plush blankets has been transformed into a stunning ski lodge for aprés ski partying this winter. Guests can enjoy mulled wine, hot spiced cider, mugs of steaming hot chocolate, cocktails, ski paddles and a wide range of beers and scrumptious alfresco eats.

ENJOY HOT MULLED WINE AROUND THE FIRE PIT, OR SIP A GLASS OF PROSECCO WHILST GAZING AT THE STARS

Your own exclusive experience in our Winter Garden. Our amazing Igloos include heating, your very own bluetooth speaker, blankets and our team looking after you for the duration of your visit. Our Igloo's can sit up to a maximum of 12 people and is equipped give you a cosy experience.