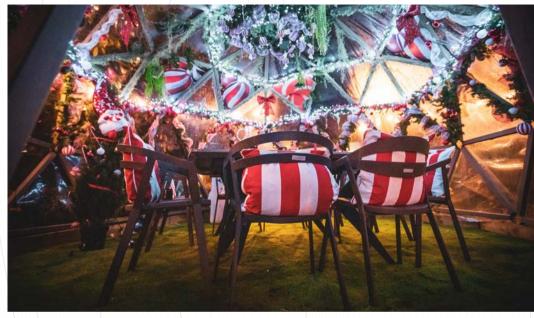

ENJOY HOT MULLED WINE AROUND THE FIRE PIT, OR SIP A GLASS OF PROSECCO WHILST GAZING AT THE STARS

Your own exclusive experience in our Winter Garden. Our amazing Igloos include heating, your very own bluetooth speaker, blankets and our team looking after you for the duration of your visit. Our Igloo's can sit up to a maximum of 12 people and is equipped give you a cosy experience.