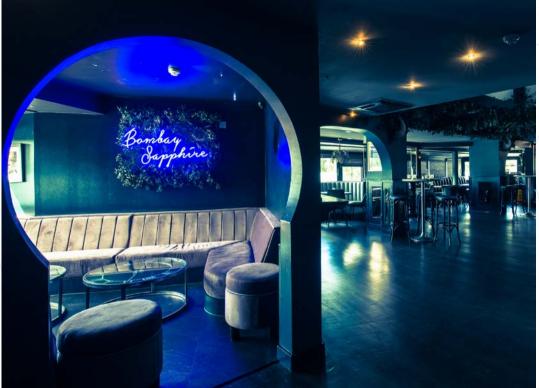

ENJOY HOT MULLED WINE AROUND THE FIRE PIT, OR SIP A GLASS OF PROSECCO WHILST GAZING AT THE STARS

Your own exclusive experience in our Winter Garden. Our amazing Igloos include heating, your very own bluetooth speaker, blankets and our team looking after you for the duration of your visit. Our Igloo's can sit up to a maximum of 12 people and is equipped give you a cosy experience.